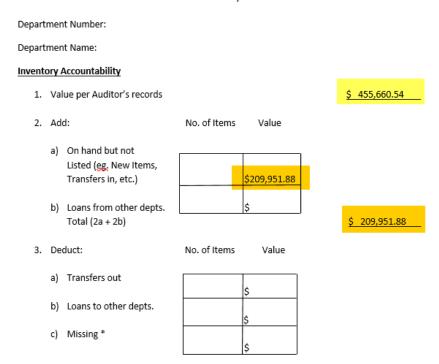

Below is a guide on how to complete the certificate once you receive the Statement of General Fixed Assets packet from the Auditor Controller's Office.

1. After reviewing the Statement of General Fixed Assets, the total amount for all assets (highlighted in yellow) goes in section 1 of the Fixed Asset Inventory Certificate.

2. The costs that were not included in the Statement of General Fixed Assets (highlighted in orange) are to be added in "Section 2. Add" in the Fixed Asset Inventory Certificate.

If there are additional costs that are occurring after June 30, 2018, but before the end of the fiscal year deadline, they should also be included.