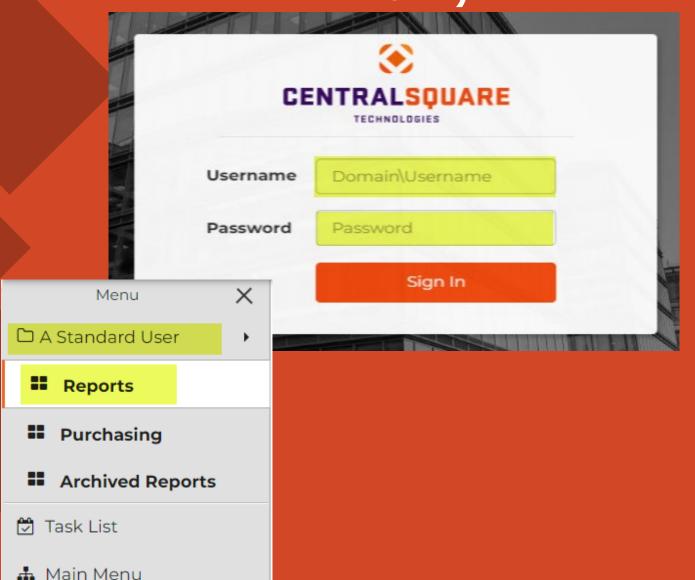

#### 1 Logging in to Central Square

- > Key in your username impcld\\*\*\*\*\*
- > Key in your password

When logging in to CentralSquare please note that you have to key in the domain followed by your CentralSquare assigned username. The domain is:

impcld\\*\*\*\*

Running GL Detail Transaction Report (Stand Alone)

2

On your **Workspaces**, under **A Standard User**, click on **Reports**.

1 > On the Monthly Reports tab, click on GL DETAIL TRANSACTION REPORT (STAND ALONE)

- \$ A Comparison of Actual Rev and Exp to Budget V.3
- \$ Daily Cash Balance Report
- \$ GL Detail Transaction Report (Stand Alone)
- \$ DN: GL Sum. Trans. Report (Stand Alone)

1 > A new window for Central Square will come up.