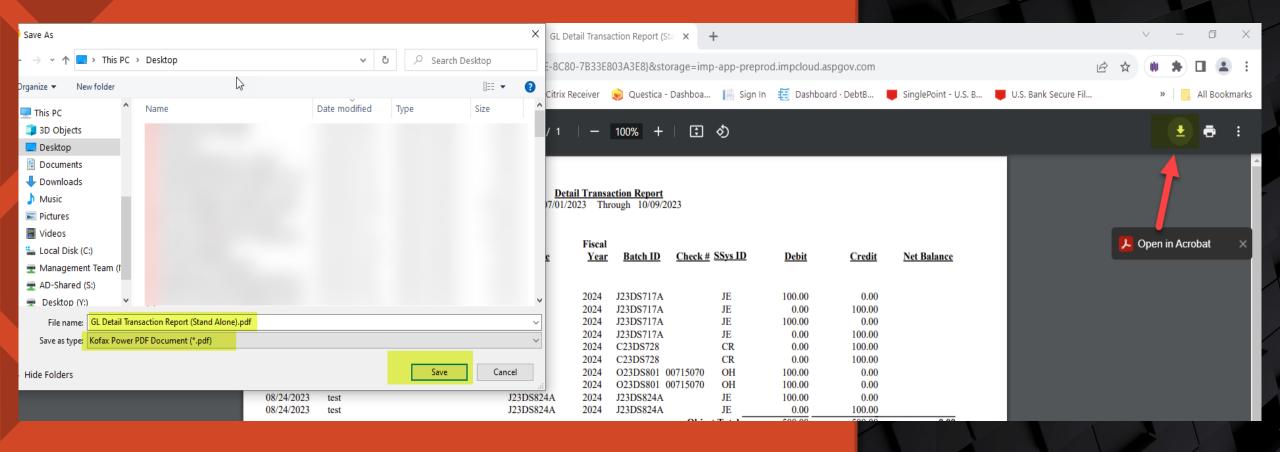

- >A new window in Central Square will come up.
- ►On the far, upper right-hand corner of the screen, there is a download button and a print button.

To save the report, click on the download button. A save as box comes up. Save the report to wherever you want to save it too. Change the file name to whatever you want the report named as.

Click save.

Once the report is either saved or printed, exit out of the all the windows that have GL Detail Transaction Report as the name of the window. You can leave the window open where you enter in the criteria, if you want to run more than one report.