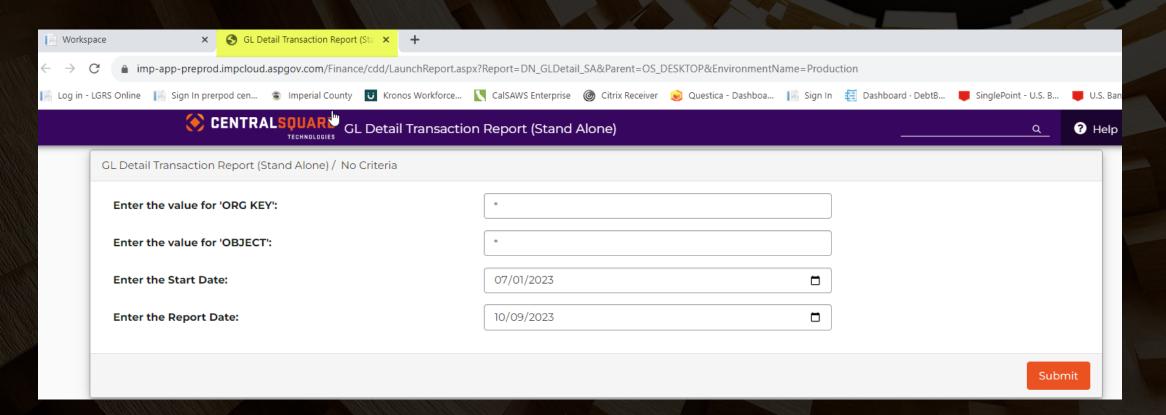

Enter the org key (only org keys that you have security for)
Enter the object code
Enter the start date
Enter the Report date (the last date that you want the report to be run exp: 9/30/23)
Click Submit

| Workspace                    | X S GL Detail Transaction Report (Sta X                  | +                                                          |                                                                           |  |  |  |  |  |  |  |
|------------------------------|----------------------------------------------------------|------------------------------------------------------------|---------------------------------------------------------------------------|--|--|--|--|--|--|--|
| $\leftarrow$ $\rightarrow$ G | à imp-app-pieprod.impcloud.aspgov.com/Finance/cdd/La     | chReport.aspx?Report=DN_GLDetail_SA&Parent=OS_DESKTOP&Envi | vironmentName=Production                                                  |  |  |  |  |  |  |  |
| Log in - LGRS                | Online 📔 Sign In prerpod cen 🕏 Imperial County 😈 Kro     | Workforce CalSAWS Enterprise                               | - Dashboa 📙 Sign In 🗧 Dashboard · DebtB 🌹 SinglePoint - U.S. B 🜹 U.S. Ban |  |  |  |  |  |  |  |
|                              | CENTRALSQUARE GL Detail Transaction Report (Stand Alone) |                                                            |                                                                           |  |  |  |  |  |  |  |
| GI                           | L Detail Transaction Report (Stand Alone) / No Criteria  |                                                            |                                                                           |  |  |  |  |  |  |  |
|                              | Enter the value for 'ORG KEY':                           | 1006001*                                                   |                                                                           |  |  |  |  |  |  |  |
|                              | Enter the value for 'OBJECT':                            | <b>!</b>                                                   |                                                                           |  |  |  |  |  |  |  |
|                              | Enter the Start Date:                                    | 07/01/2023                                                 |                                                                           |  |  |  |  |  |  |  |
|                              | Enter the Report Date:                                   | 10/09/2023                                                 |                                                                           |  |  |  |  |  |  |  |
|                              |                                                          |                                                            |                                                                           |  |  |  |  |  |  |  |
|                              |                                                          |                                                            | Submit                                                                    |  |  |  |  |  |  |  |