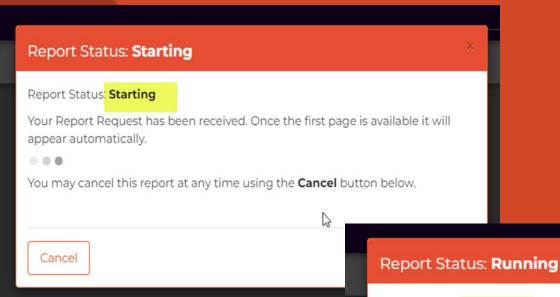

2 If you don't enter any criteria in the boxes, the report will take a long time to complete so make sure you enter criteria before you click submit.

Once you click submit, the box will start letting you know that the report has starting and then it lets you know when it is running.

Once the report is finished running, the CDD report will appear.