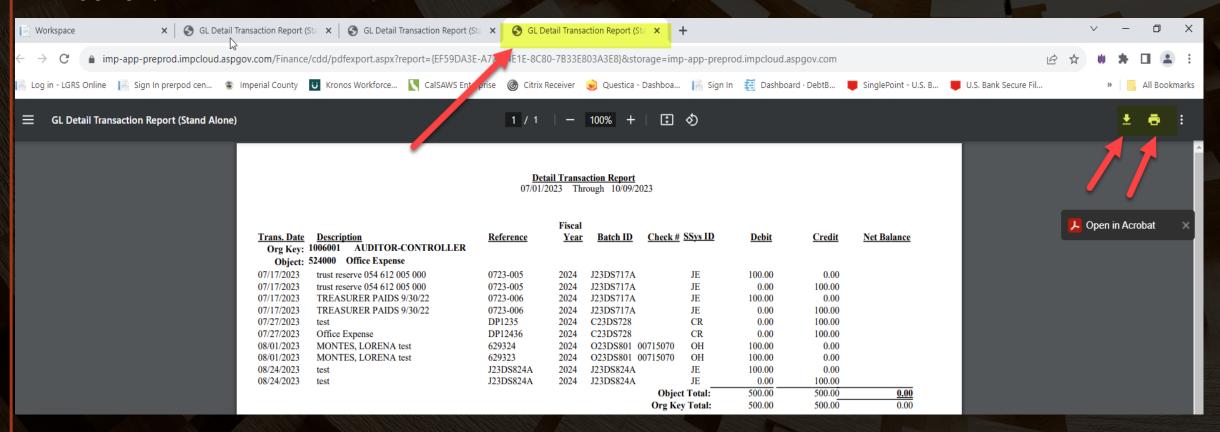

07/25/2022

- Once the report is finished running, the CDD report will appear.
- To print or save the report, click on the PDF picture.

GL Detail Transaction Report (Stand Alone)

- >A new window in Central Square will come up.
- ►On the far, upper right-hand corner of the screen, there is a download button and a print button.

To save the report, click on the download button. A save as box comes up. Save the report to wherever you want to save it too. Change the file name to whatever you want the report named as.