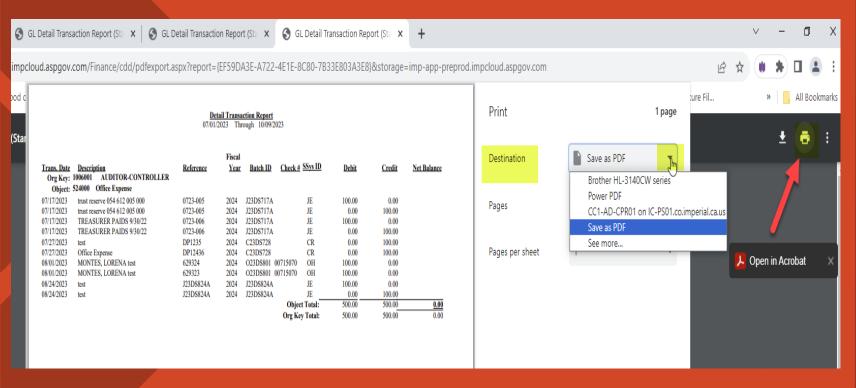

07/25/2022

- Once the report is finished running, the CDD report will appear.
- To print or save the report, click on the PDF picture.

GL Detail Transaction Report (Stand Alone)

- >A new window in Central Square will come up.
- ►On the far, upper right-hand corner of the screen, there is a download button and a print button.

To save the report, click on the download button. A save as box comes up. Save the report to wherever you want to save it too. Change the file name to whatever you want the report named as.

To print the report, click on the printer button. A print box will come up. Click on the down arrow next the destination box. Find the printer that you want to use and click on it.