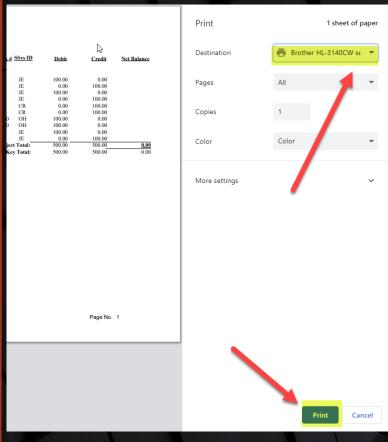

To print the report, click on the printer button. A print box will come up. Click on the down arrow next the destination box. Find the printer that you want to use and click on it.

#### Click Print.