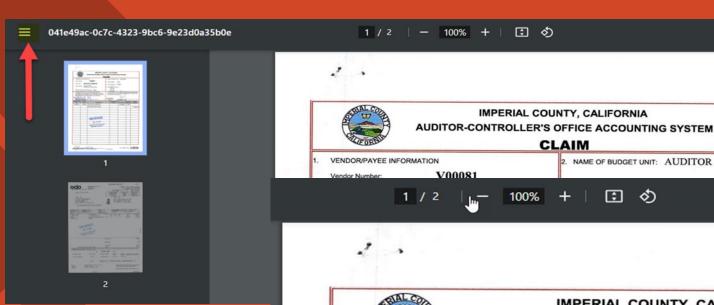

- The only column that you can drill down on in the Detail Transaction Report is the **Reference** column.
- Hover over the reference that you want to view the attachment for.
- Once the "hand" appears, click on the reference.
- A box with the attachment will pop up.
- Click on the attachment

7/26/2022

Credit

0.00

0.00 0.00 0.00

0.00 0.00 Net Balance

Close

- > The attachment will come up.
- Click the three lines in the upper lefthand side of the attachment to view the pages of the attachment.
- To save the attachment click on the down arrow with a line button and to print the attachment click on the printer button.